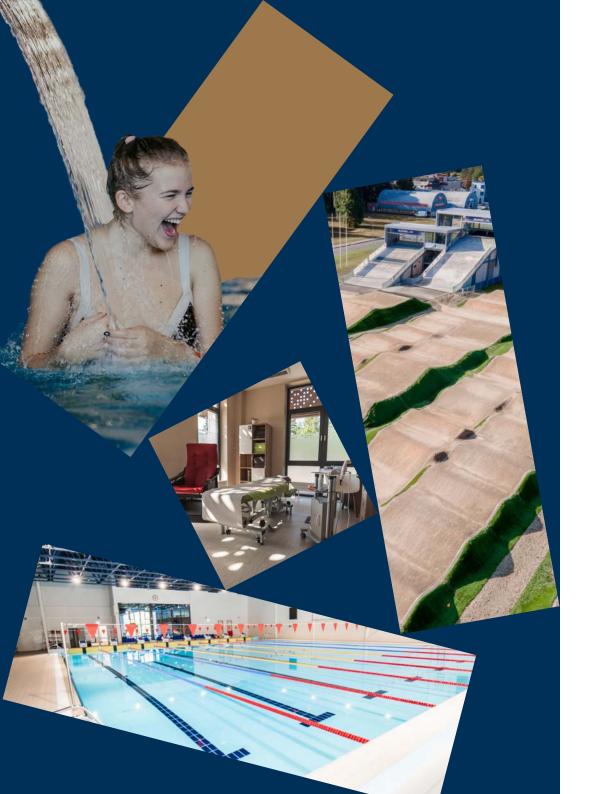

## **Valmiera Olympic Centre**

### **Sports hall:**

Suitable for basketball, floorball, handball, volleyball and other events Total area 68 x 44 m Separable into 3 fields Mobile spectator stands with 1,200 seats

#### Football stadium:

100 x 64 m artificial grass turf Spectator stands with 1,000 seats

#### Ice Hall:

Ice Hall with 500 spectator seats

#### **Power zone:**

180 m2, Life Fitness and Hammer Strength equipment