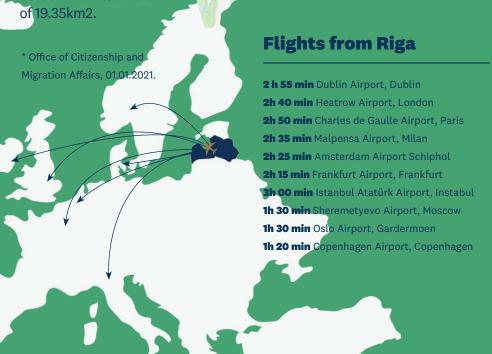

## Location of Valmiera in Latvia and Europe

Valmiera, one of Latvia's ten cities, is situated in the central part of the Vidzeme region.
With 24,868\* residents, Valmiera is the largest city in the Vidzeme
Planning Region and the eighth largest in Latvia.
Valmiera is located
107km from Riga and
50km from the Estonian border and has an area of 19.35km2.