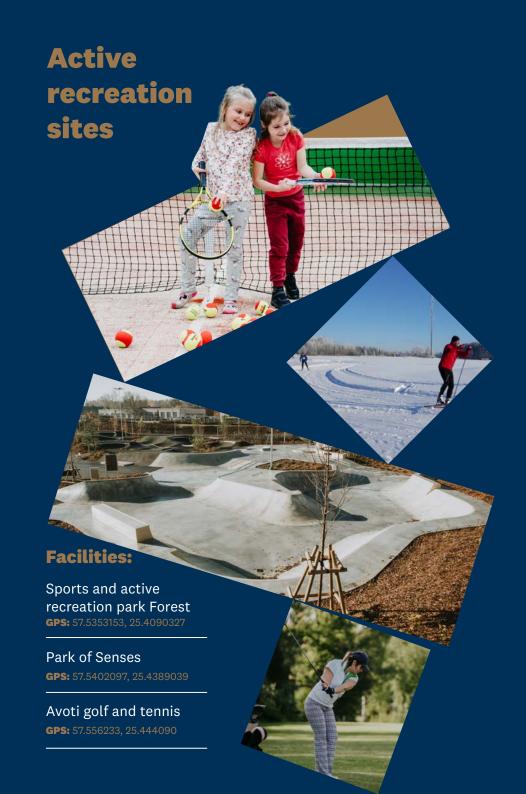

**GPS** 57.5149723,25.3421474

Disc golf park Pauku Priedes

**GPS:** 57.5316, 25.43472

Daliņu beach

**GPS:** 57.5424, 25.45433

Outdoor sports grounds on Kāpu Street

**GPS:** 57.53587, 25.43341

River Gauja trails

**GPS:** 57.53587, 25.44328

Valmiermuiža stables

**GPS:** 57.5589970, 25.4258458

Baili skiing complex

**GPS:** 57.5338591,25.4679636

Cross-country skiing (Avoti, Baiļi, Dīvaliņa meadows)

**GPS:** 57.54119, 25.43533