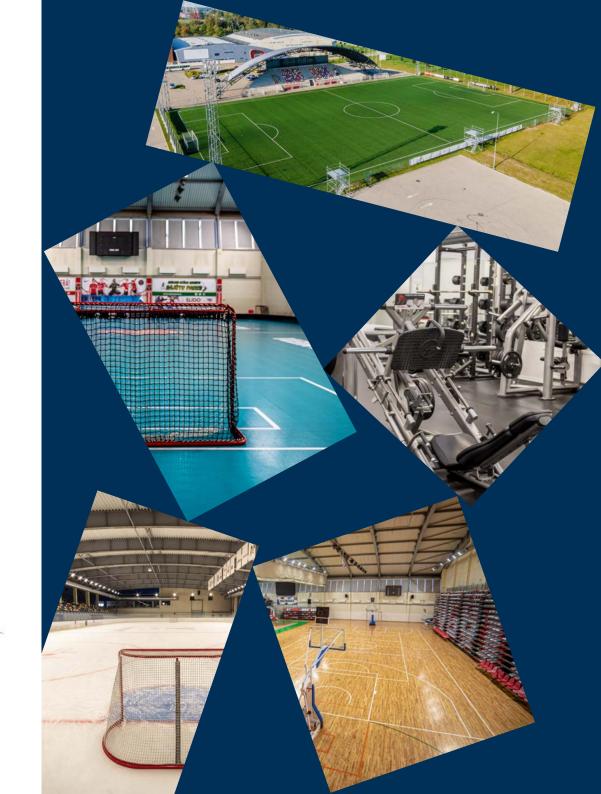

# Valmiera Swimming Pool

25 m 8-lane swimming pool Spectator stands with 300 seats 2 training pools for learners, 10 x 15 m, Relaxation area with 4 different saunas, whirlpool baths and a kid's zone

# Sports Health Centre

Sports physiotherapy and rehabilitation. Vacuum massage, functional magnetic stimulation (FMS) and ultrasound sessions Gait analysis and aerobic capacity testing

200 m2 multi-purpose hall

## Māris Štrombergs, Valmiera BMX track

#### Track:

Track length 405 m, 5 m and 8 m start hills, 3 m, 5 m and 8 m Progate start gates Participation of "PRO TRACKS" in the track construction. In the start hills, there are changing rooms and a weightlifting gym with 3 WattBike trainers