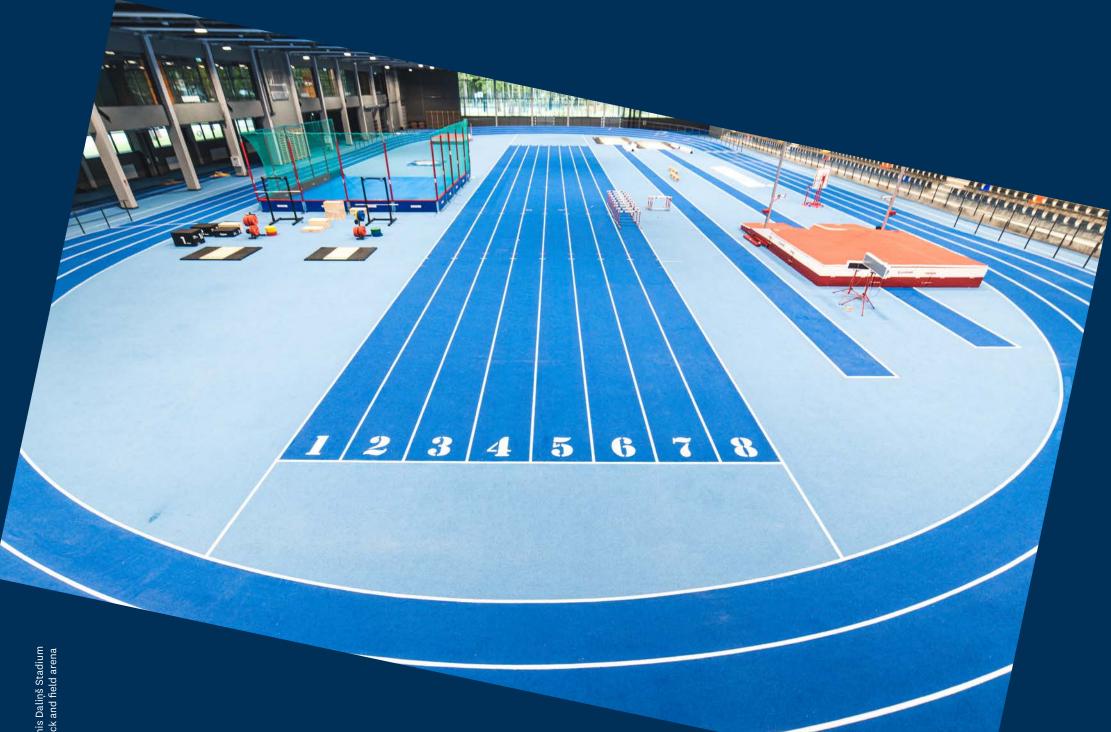

## Jānis Daliņš Stadium

#### **Stadium:**

400 m running track with 8 lanes plus a 9-lane straight for sprints
Conica Conipur SW flooring
4 long jump, 4 pole vault and 2 javelin throw sectors, 2 discus throw sectors and
1 hammer throw sector
105 x 68 m natural grass football pitch
Spectator stands with 1400 seats

#### Track and field arena:

200 m running track with 4 lanes plus an 8-lane straight for sprints
Conica Conipur SW flooring
2 long jump, 2 pole vault and 2 javelin throw sectors
1 discus throw and
1 hammer throw sector
2 weightlifting platforms
A gym with ATX and
Ffittech equipment
Spectator stands with 470 seats

Hotel with 100 beds, 2 basketball and 1 multigame sport court, Café

| To visit:               | Fee:              |
|-------------------------|-------------------|
| Track and field arena   | EUR 5.00          |
| Rental:                 | Cost per hour:    |
| Track and field stadium | EUR 170.00-250.00 |
| Track and field arena   | EUR 150.00-180.00 |
| Football pitch          | EUR 220.00-350.00 |

 The stadium got its name in 1938, thanks to the most famous athlete of that time, the Olympian Jānis Daliņš.