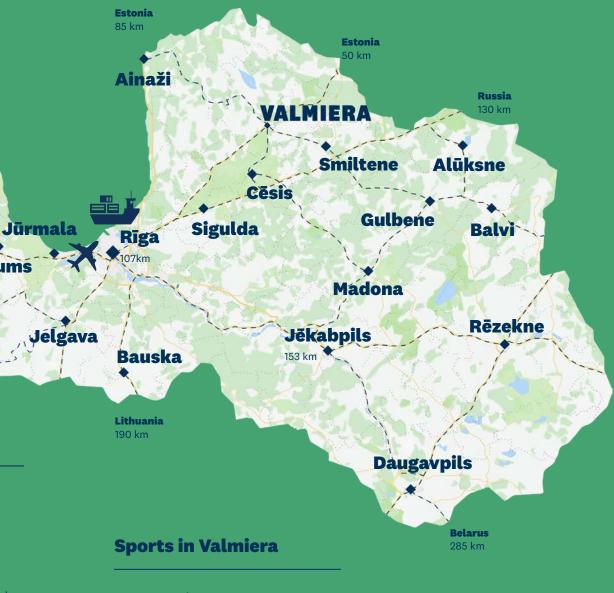

## Location of Valmiera in Latvia and Europe

Valmiera, one of Latvia's ten cities, is situated in the central part of the Vidzeme region.
With 24,868\* residents, Valmiera is the largest city in the Vidzeme
Planning Region and the eighth largest in Latvia.
Valmiera is located
107km from Riga and
50km from the Estonian border and has an area of 19.35km2.