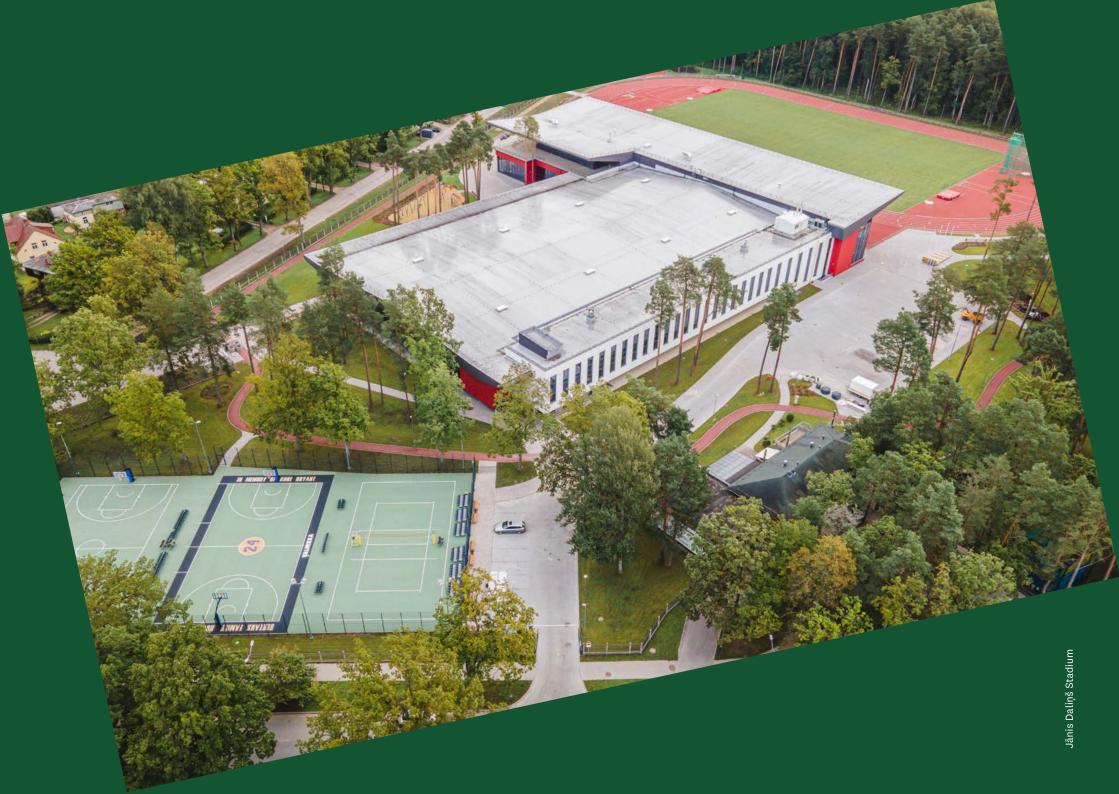

## Jānis Daliņš Stadium

#### **Stadium:**

400 m running track with 8 lanes plus a 9-lane straight for sprints
Conica Conipur SW flooring
4 long jump, 4 pole vault and 2 javelin throw sectors, 2 discus throw sectors and
1 hammer throw sector
105 x 68 m natural grass football pitch
Spectator stands with 1400 seats

#### Track and field arena:

200 m running track with 4 lanes plus an 8-lane straight for sprints
Conica Conipur SW flooring
2 long jump, 2 pole vault and 2 javelin throw sectors
1 discus throw and
1 hammer throw sector
2 weightlifting platforms
A gym with ATX and
Ffittech equipment
Spectator stands with 470 seats

Hotel with 100 beds, 2 basketball and 1 multigame sport court, Café

| To visit:               | Fee:              |
|-------------------------|-------------------|
| Track and field arena   | EUR 5.00          |
| Rental:                 | Cost per hour:    |
| Track and field stadium | EUR 170.00-250.00 |
| Track and field arena   | EUR 150.00-180.00 |
| Football pitch          | EUR 220.00-350.00 |

 The stadium got its name in 1938, thanks to the most famous athlete of that time, the Olympian Jānis Daliņš.