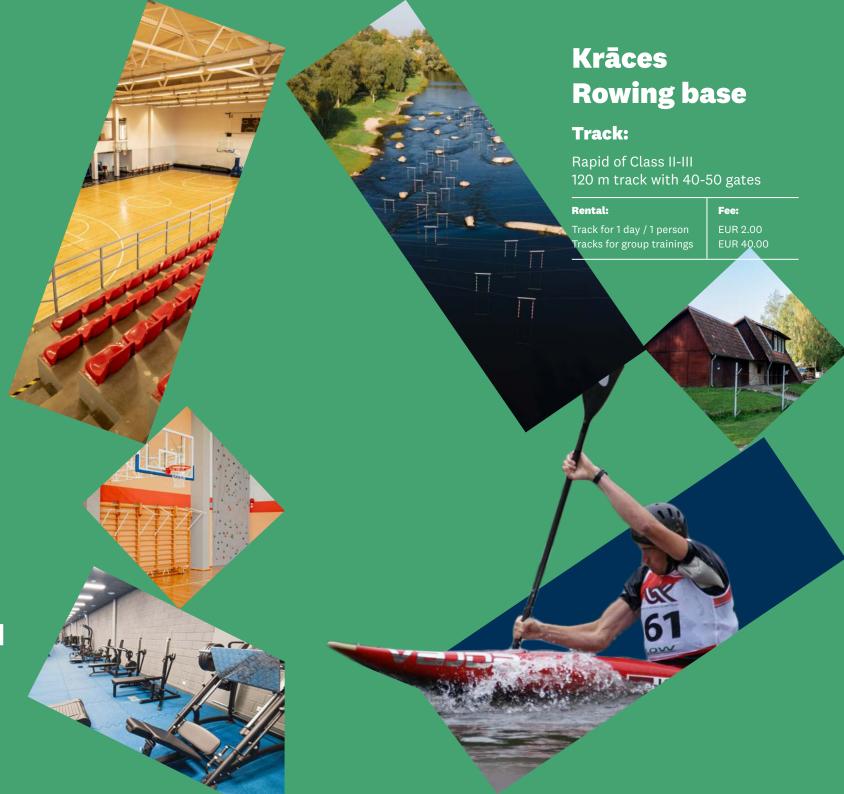

# Distance of sports facilities from Valmiera city centre

| Sport facility:         | Distance: |       | Š     | <b>₹</b> |      |
|-------------------------|-----------|-------|-------|----------|------|
| Valmiera OC             | 2.9km     | 10min | 34min | 12min    | 5min |
| Football stadium        | 1.4km     | 7min  | 18min | 6min     | 3min |
| Forest Sports Park      | 800m      | 4min  | 10min | 4min     | 3min |
| VSG                     | 1.7km     | 10min | 16min | 6min     | 5min |
| VVSS                    | 2.1km     | 15min | 26min | 10min    | 4min |
| VSS2                    | 1.7km     | 10min | 16min | 6min     | 3min |
| VSS5                    | 600m      | 3min  | 6min  | 2min     | 1min |
| Krāces rowing base      | 1.2km     | 10min | 15min | 6min     | 4min |
| TuffStuff               | 700m      | 3min  | 10min | 3min     | 2min |
| VPPS                    | 1.3km     | 6min  | 15min | 6min     | 3min |
| Jānis Daliņš Stadium    | 1.8km     | 11min | 18min | 7min     | 4min |
| Daliņu beach            | 3.2km     | 16min | 34min | 15min    | 7min |
| Baiļi Recreation centre | 3.9km     | 20min | 49min | 25min    | 8min |
| Valmiera Tech School    | 2.6km     | 18min | 30min | 14min    | 6min |