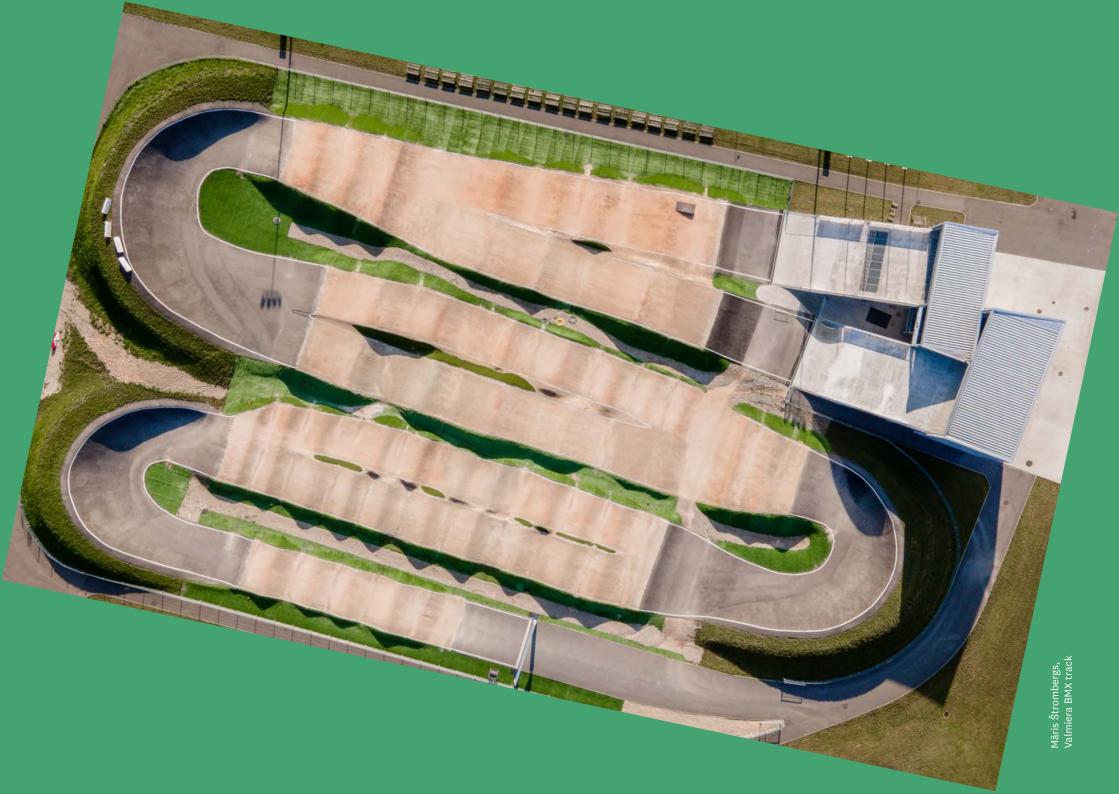

## Māris Štrombergs, Valmiera BMX track

#### Track:

Track length 405 m, 5 m and 8 m start hills, 3 m, 5 m and 8 m Progate start gates Participation of "PRO TRACKS" in the track construction. In the start hills, there are changing rooms and a weightlifting gym with 3 WattBike trainers

 Venue of the 2019 UEC European BMX Championship