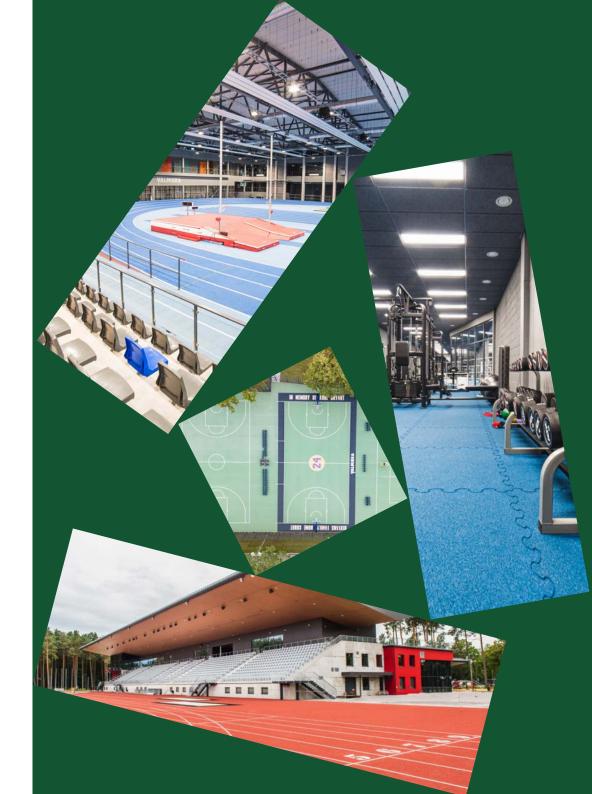

## Jānis Daliņš Stadium

#### **Stadium:**

400 m running track with 8 lanes plus a 9-lane straight for sprints
Conica Conipur SW flooring
4 long jump, 4 pole vault and 2 javelin throw sectors, 2 discus throw sectors and
1 hammer throw sector
105 x 68 m natural grass football pitch
Spectator stands with 1400 seats

#### Track and field arena:

200 m running track with 4 lanes plus an 8-lane straight for sprints
Conica Conipur SW flooring
2 long jump, 2 pole vault and 2 javelin throw sectors
1 discus throw and
1 hammer throw sector
2 weightlifting platforms
A gym with ATX and
Ffittech equipment
Spectator stands with 470 seats

Hotel with 100 beds, 2 basketball and 1 multigame sport court, Café

| To visit:               | Fee:              |
|-------------------------|-------------------|
| Track and field arena   | EUR 5.00          |
| Rental:                 | Cost per hour:    |
| Track and field stadium | EUR 170.00-250.00 |
| Track and field arena   | EUR 150.00-180.00 |
| Football pitch          | EUR 220.00-350.00 |

 The stadium got its name in 1938, thanks to the most famous athlete of that time, the Olympian Jānis Daliņš.