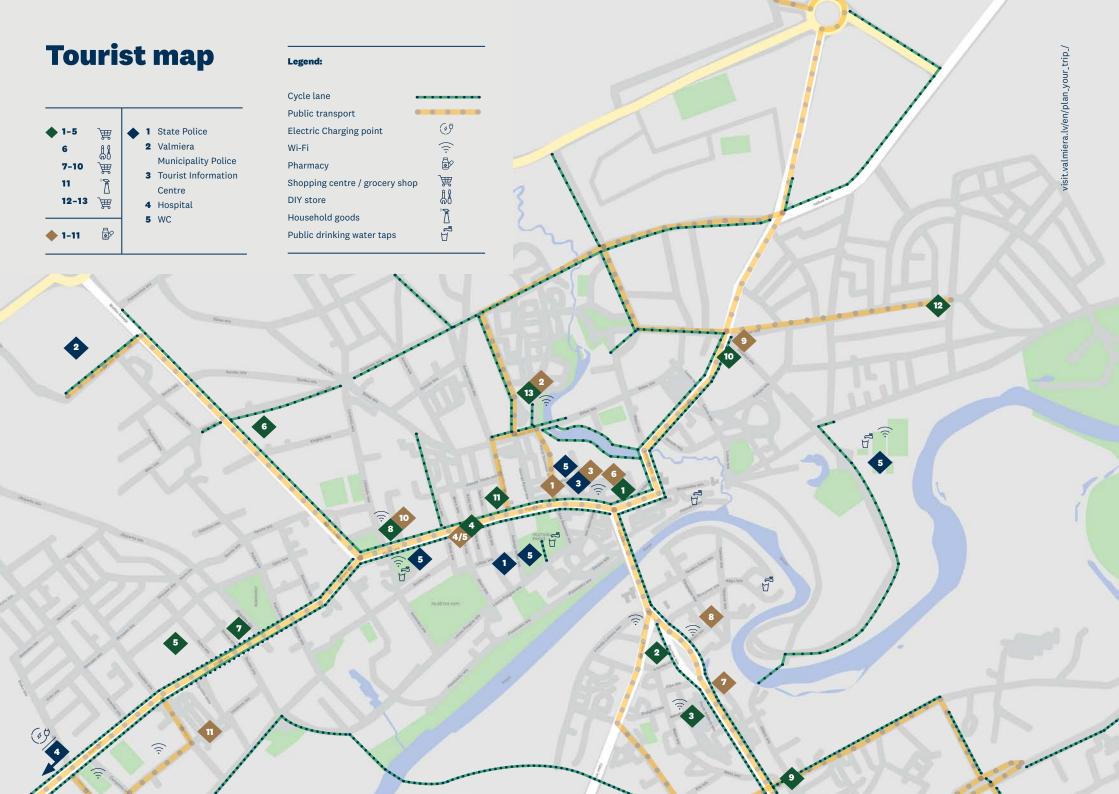

# Distance of sports facilities from Valmiera city centre

| Sport facility:         | Distance: |       | Š     | <b>₹</b> |      |
|-------------------------|-----------|-------|-------|----------|------|
| Valmiera OC             | 2.9km     | 10min | 34min | 12min    | 5min |
| Football stadium        | 1.4km     | 7min  | 18min | 6min     | 3min |
| Forest Sports Park      | 800m      | 4min  | 10min | 4min     | 3min |
| VSG                     | 1.7km     | 10min | 16min | 6min     | 5min |
| VVSS                    | 2.1km     | 15min | 26min | 10min    | 4min |
| VSS2                    | 1.7km     | 10min | 16min | 6min     | 3min |
| VSS5                    | 600m      | 3min  | 6min  | 2min     | 1min |
| Krāces rowing base      | 1.2km     | 10min | 15min | 6min     | 4min |
| TuffStuff               | 700m      | 3min  | 10min | 3min     | 2min |
| VPPS                    | 1.3km     | 6min  | 15min | 6min     | 3min |
| Jānis Daliņš Stadium    | 1.8km     | 11min | 18min | 7min     | 4min |
| Daliņu beach            | 3.2km     | 16min | 34min | 15min    | 7min |
| Baiļi Recreation centre | 3.9km     | 20min | 49min | 25min    | 8min |
| Valmiera Tech School    | 2.6km     | 18min | 30min | 14min    | 6min |

#### **Abbreviations:**

Valmiera OC – Valmiera Olympic Centre

VVSS - Valmiera Viesturs Secondary School

VSG – Valmiera State Gymnasium

VSS2 – Valmiera Secondary School No 2

VSS5 - Valmiera Secondary School No 5

VPPS – Valmiera Pārgauja Primary School